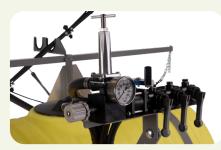

## **Standard Features**

- 20" nozzle spacing, single nozzle bodies
- 8 roller corrosion resistant pump with PTO coupler and torque arm
- · A6B manual controls, 3 sections

Safety Rinse Tank

Quick-Fill

Arag® Pistol Grip Gun