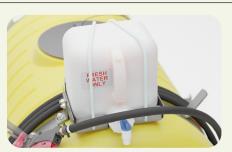

## **Sprayer Accessories** (select as many as you want)

☐ Safety Rinse Tank

Quick-Fill (to Sprayer Tank)

Arag<sup>®</sup> Pistol Grip Gun with 50' of hose

Boom Line Filters (3)

5 Gallon Foam Marker

See dealer for installation prices of sprayer accessories.

## **Standard Features**

- 20" nozzle spacing, single nozzle bodies
- 8 roller corrosion resistant pump with PTO coupler and torque arm
- · A6B manual controls, 3 sections

Safety Rinse Tank

Quick-Fill

Arag® Pistol Grip Gun