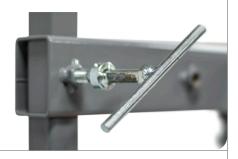

es of the Poultry House Washer is that it improves efficiency by minimizing the amount of manual labor required. In addition, the Poultry House Washer helps ensure a consistent application of disinfectant.

#### **Features**

- 500 gal capacity
- PTO drive, 40 gpm, 700 psi diaphragm pump
- · Quick fill connection and side step for ease of re-loading
- · Auto-retracting 50 ft. hose reel with adjustable handgun
- Independently controlled adjustable side-spray nozzles with full spray bar break-away
- Dual swivel adjustable overhead spray nozzle (reversible to spray floors)

ZIMMERMAN

- Powder coated frame
- Optional trailer light kit available

### **ZIMMERMAN**

717-738-7365

Manufactured by PBZ LLC





a Paul B. Zimmerman, Inc. company

#### ADJUSTABLE HANDGUN



# ADJUSTABLE SIDE-SPRAY