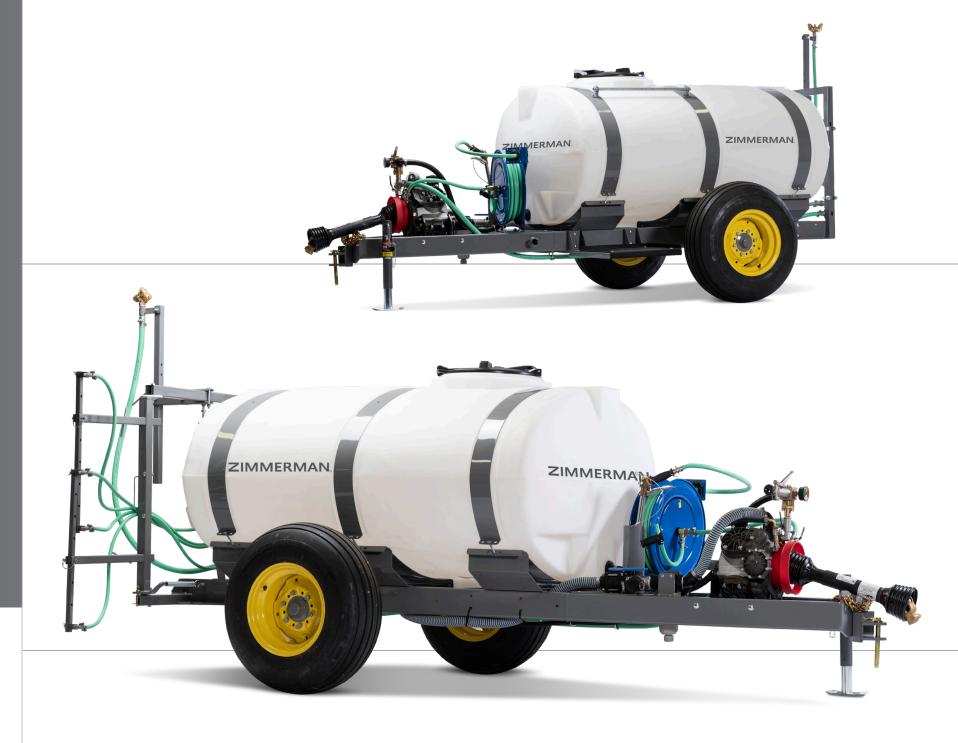

### Poultry House Washer

The Poultry House Washer is a tractor-drawn broiler house sprayer used to clean and disinfect ceilings, walls, and floors.

One of the biggest advantages of the Poultry House Washer is that it improves efficiency by minimizing the amount of manual labor required. In addition, the Poultry House Washer helps ensure a consistent application of disinfectant.

#### **Features**

- 500 gal capacity
- PTO drive, 40 gpm, 700 psi diaphragm pump
- · Quick fill connection and side step for ease of re-loading
- · Auto-retracting 50 ft. hose reel with adjustable handgun
- Independently controlled adjustable side-spray nozzles with full spray bar break-away
- Dual swivel adjustable overhead spray nozzle (reversible to spray floors)