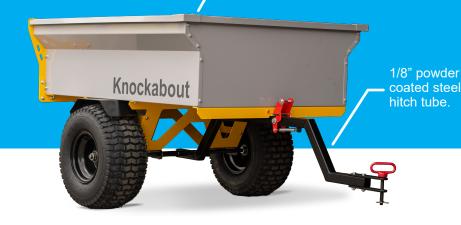

# Axle pivoting dump

The Knockabout KT1200 has an axle pivoting dump that enables you to easily dump the trailer bed. To release the bed, you can simply pull the safety pin and release the spring-loaded steel safety latch. The well-balanced bed will then pivot on a solid 3/4 inch steel axle, making the dumping process quick and effortless.

### **Built for the load**

The KT1200 can haul up to 1200 lbs, making it perfect for heavy loads. Its 14 gauge powder-coated steel slide-out tailgate keeps your cargo contained and secure while moving, allowing you to easily transport landscaping materials or large items without seeing them slide off the back.