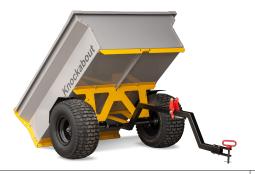

# Knockabout

Tough Little Trailer / MODEL KT1200

Solid 14 gauge powder coated steel bed.

# Axle pivoting dump

The Knockabout KT1200 has an axle pivoting dump that enables you to easily dump the trailer bed. To release the bed, you can simply pull the safety pin and release the spring-loaded steel safety latch. The well-balanced bed will then pivot on a solid 3/4 inch steel axle, making the dumping process quick and effortless.

### **Built for the load**

The KT1200 can haul up to 1200 lbs, making it perfect for heavy loads. Its 14 gauge powder-coated steel slide-out tailgate keeps your cargo contained and secure while moving, allowing you to easily transport landscaping materials or large items without seeing them slide off the back.