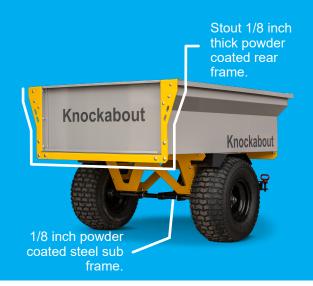

# Knockabout

Tough Little Trailer / MODEL KT1200

Solid 14 gauge powder coated steel bed.

### **Built for the load**

The KT1200 can haul up to 1200 lbs, making it perfect for heavy loads. Its 14 gauge powder-coated steel slide-out tailgate keeps your cargo contained and secure while moving, allowing you to easily transport landscaping materials or large items without seeing them slide off the back.