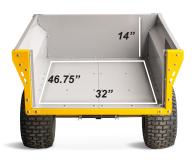

### **Bed Size**

The KT1200 has 12 cubic feet of space, providing plenty of room for your outdoor needs. From property maintenance to gardening, the Knockabout Trailer provides the means to accomplish your goals.