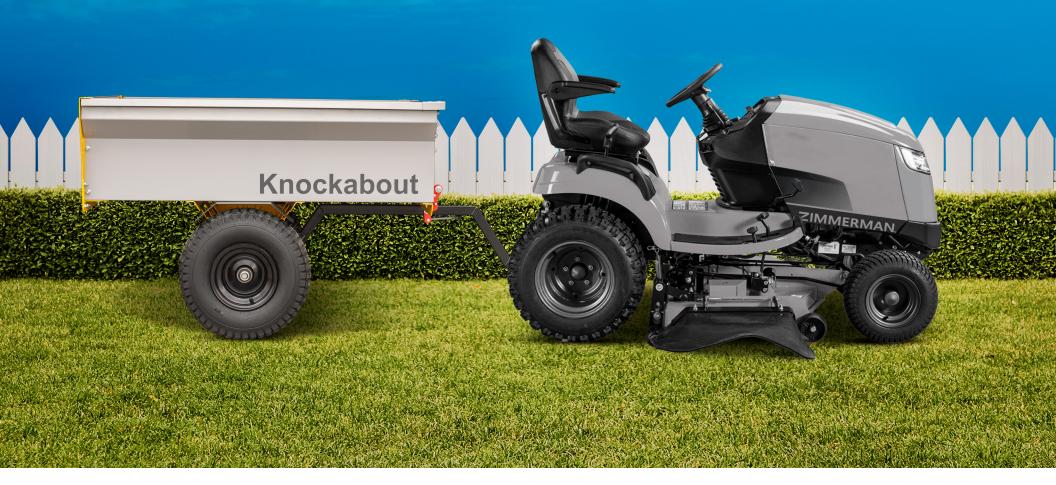

# Knockabout

Tough Little Trailer / MODEL KT1200

Solid 14 gauge powder coated steel bed.

# Axle pivoting dump

The Knockabout KT1200 has an axle pivoting dump that enables you to easily dump the trailer bed. To release the bed, you can simply pull the safety pin and release the spring-loaded steel safety latch. The well-balanced bed will then pivot on a solid 3/4 inch steel axle, making the dumping process quick and effortless.

### **Built for the load**

The KT1200 can haul up to 1200 lbs, making it perfect for heavy loads. Its 14 gauge powder-coated steel slide-out tailgate keeps your cargo contained and secure while moving, allowing you to easily transport landscaping materials or large items without seeing them slide off the back.

### **Bed Size**

The KT1200 has 12 cubic feet of space, providing plenty of room for your outdoor needs. From property maintenance to gardening, the Knockabout Trailer provides the means to accomplish your goals.